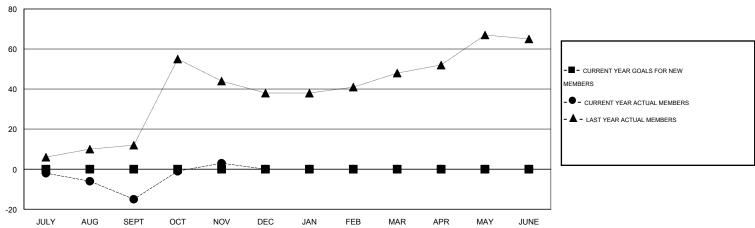

## GOALS AND ACTUAL MEMBERS CUMULATIVE

| DROPPED CLUBS: 0  DROPPED MEMBERS |    | 26 CLUBS OF 58 ADDED 1 OR MORE<br>NEW MEMBERS | GENDER DISTRIBUT  MALE  FEMALE | TION<br>823 (65.89%)<br>426 (34.11%) |     |
|-----------------------------------|----|-----------------------------------------------|--------------------------------|--------------------------------------|-----|
| DECEASED                          | 6  | CLICK HERE FOR HEALTH_                        | FAMILY UNIT MEMBERS            |                                      | 206 |
| CLUB CANCELLED OTHER              | 56 | ASSESSMENT DATA                               | HEAD OF HOUSEHOLD              |                                      | 97  |
| TOTAL                             | 62 |                                               | NON-HEAD OF HOUSEHOLD          |                                      | 109 |